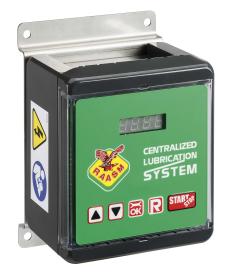

ART. 1670035 Control equipment for centralized lubrication system

Control and managment unit 12/24 V DC for air operated pump s. C15F - C30F with air operated discharge valve and motor operated pump s. C15B18 - C30B15 - C30B18 with electromagnetic discharge valve

| Features            | UM      | Value                                    |  |
|---------------------|---------|------------------------------------------|--|
| Suitable for pump   |         | C15F, C15B18, C20F, C30F, C30B15, C30B18 |  |
| Voltage             |         | 12/24 V DC                               |  |
| Power consumed      |         | 200                                      |  |
| Inlet               |         | 9                                        |  |
| Outlet              |         | 5                                        |  |
| Protection rating   |         | IP64                                     |  |
| Working temperature |         | -25 ÷ +60                                |  |
| Packing             | N° - m³ | 1 - 0,005                                |  |
| Net weight          | kg      | $1,2 \div 1,4$                           |  |
| Gross weight        | kg      | 1,1 ÷ 1,3                                |  |
| Net weight          | kg      | 1,2 ÷ 1,4                                |  |