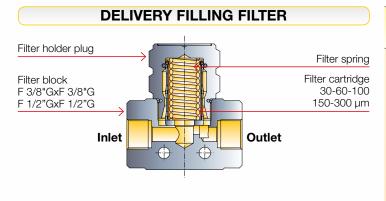

**FILTER** 

Filters for system's inlets and charging operations guarantee the good maintenance of the system. Also, they guarantee dispensed grease is clean and without any residuals. Their sturdy steel structure ensures a sure sealing and allows their use in centralized lubrication systems where high operating pressure (500 bar). Working with lubricating oils and greases, they are placed on pumping unit outlet and along the pipeline.

## **TECHNICAL CHARACTERISTICS**

| Туроlоду                    | Oil and Grease                   |  |  |
|-----------------------------|----------------------------------|--|--|
| Max working pressure        | 500 bar                          |  |  |
| Filtration degree           | 30 - 60 - 100 - 150 - 300 μm     |  |  |
| Lubricant inlet connection  | F 3/8"G - F 1/2" G               |  |  |
| Lubricant outlet connection | F 3/8"G - F 1/2" G               |  |  |
| Working temperature         | -25 °C / +60 °C                  |  |  |
| Lubricant                   | Grease max NLGI 2 - Oil > 40 cSt |  |  |