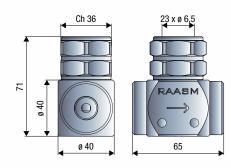

|
|                      | 2080930 |            | 60                               |
|                      | 2080950 |            | 100                              |
|                      | 2080800 | F 3/8" G   | 150                              |
|                      | 2080801 |            | 300                              |
|                      | 2080901 | F 1/2" G   | 30                               |
|                      | 2080931 |            | 60                               |
|                      | 2080951 |            | 100                              |
|                      | 2080850 | F 1/2" G   | 150                              |
|                      | 2080851 |            | 300                              |

## **OVERALL DIMENSIONS (mm)**