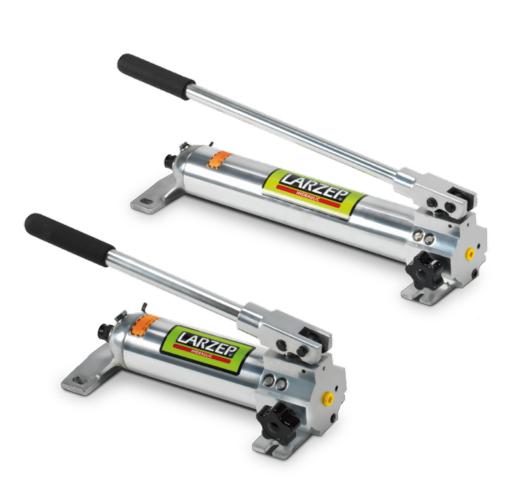

# **WA** ALUMINIUM HAND PUMPS

- Maximum working pressure 700 bar.
- For use with single-acting cylinders.
- Lightweight aluminium pumps.
- Two speed models.
- Hydraulic outlet port: 3/8"-NPT female.
- Fitted with external safety valves.

#### HYDRAULIC ALUMINIUM HAND PUMPS

- WA series pumps are for use with single-acting cylinders.
- Lightweight aluminium pumps, ideal for easy portability and handling.
- Two speed models to provide rapid cylinder advance until contact is made with the load.
- Hydraulic outlet port: 3/8"-NPT female.
- Fitted with external safety valves to prevent overpressure.
- Fitted with handle clip for ease of carrying.

### **Performance under Pressure**

Hydraulic Steel Hand Pumps W-Series and X-Series.

| Model   | Α   | В   | С   | D  | Е   | F   | G     | н   | J    | к  | L    | R        |
|---------|-----|-----|-----|----|-----|-----|-------|-----|------|----|------|----------|
| LARZEP  | mm  | mm  | mm  | mm | mm  | mm  | mm    | mm  | mm   | mm | mm   | н        |
| WA20507 | 361 | 140 | 141 | 51 | 435 | 124 | 295,0 | 108 | 11,2 | 10 | 11,2 | 3/8"-NPT |
| WA21207 | 556 | 140 | 141 | 51 | 625 | 124 | 489,5 | 108 | 11,2 | 10 | 11,2 | 3/8"-NPT |

| Model   | Usable oil      | Handel effort | Oil displacement      | t per stroke (cm³)    | Pressure r            | Weight                |     |
|---------|-----------------|---------------|-----------------------|-----------------------|-----------------------|-----------------------|-----|
| LARZEP  | cm <sup>3</sup> | kg            | 1 <sup>st</sup> Stage | 2 <sup>nd</sup> Stage | 1 <sup>st</sup> Stage | 2 <sup>nd</sup> Stage | kg  |
| WA20507 | 500             | 29            | 13,4                  | 2,6                   | 20                    | 700                   | 3,7 |
| WA21107 | 1.100           | 43            | 15,0                  | 3,1                   | 20                    | 700                   | 5,0 |