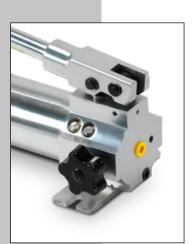

#### HYDRAULIC ALUMINIUM HAND PUMPS

- WA series pumps are for use with single-acting cylinders.
- Lightweight aluminium pumps, ideal for easy portability and handling.
- Two speed models to provide rapid cylinder advance until contact is made with the load.
- Hydraulic outlet port: 3/8"-NPT female.
- Fitted with external safety valves to prevent overpressure.
- Fitted with handle clip for ease of carrying.