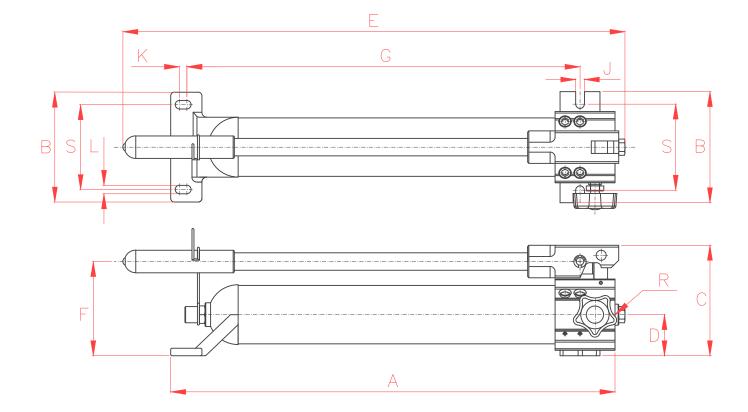

### **Performance under Pressure**

Hydraulic Steel Hand Pumps W-Series and X-Series.

| Model   | Α   | В   | С   | D  | Е   | F   | G     | н   | J    | к  | L    | R        |
|---------|-----|-----|-----|----|-----|-----|-------|-----|------|----|------|----------|
| LARZEP  | mm  | mm  | mm  | mm | mm  | mm  | mm    | mm  | mm   | mm | mm   | н        |
| WA20507 | 361 | 140 | 141 | 51 | 435 | 124 | 295,0 | 108 | 11,2 | 10 | 11,2 | 3/8"-NPT |
| WA21207 | 556 | 140 | 141 | 51 | 625 | 124 | 489,5 | 108 | 11,2 | 10 | 11,2 | 3/8"-NPT |