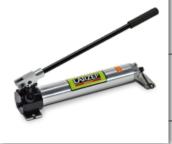

# **WA** ALUMINIUM HAND PUMPS









- Maximum working pressure 700 bar.
- For use with single-acting cylinders.
- Lightweight aluminium pumps.
- Two speed models.
- Hydraulic outlet port: 3/8"-NPT female.
- Fitted with external safety valves.

### **Performance under Pressure**



#### HYDRAULIC ALUMINIUM HAND PUMPS





- WA series pumps are for use with single-acting cylinders.
- Lightweight aluminium pumps, ideal for easy portability and handling.
- Two speed models to provide rapid cylinder advance until contact is made with the load.
- Hydraulic outlet port: 3/8"-NPT female.
- Fitted with external safety valves to prevent overpressure.
- Fitted with handle clip for ease of carrying.



Aluminium Hand Pump 2800 bar, WA21028.



Pressure Gauges.



Couplers.

### **Performance under Pressure**



Hydraulic Steel Hand Pumps W-Series and X-Series.





| Model   | Α   | В   | С   | D  | Е   | F   | G     | н   | J    | к  | L    | R        |
|---------|-----|-----|-----|----|-----|-----|-------|-----|------|----|------|----------|
| LARZEP  | mm  | mm  | mm  | mm | mm  | mm  | mm    | mm  | mm   | mm | mm   | н        |
| WA20507 | 361 | 140 | 141 | 51 | 435 | 124 | 295,0 | 108 | 11,2 | 10 | 11,2 | 3/8"-NPT |
| WA21207 | 556 | 140 | 141 | 51 | 625 | 124 | 489,5 | 108 | 11,2 | 10 | 11,2 | 3/8"-NPT |

| Model   | Usable oil      | Handel effort | Oil displacement      | t per stroke (cm³)    | Pressure r            | Weight                |     |
|---------|-----------------