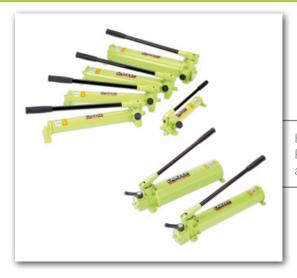

# **WA** ALUMINIUM HAND PUMPS

- Maximum working pressure 700 bar.
- For use with single-acting cylinders.
- Lightweight aluminium pumps.
- Two speed models.
- Hydraulic outlet port: 3/8"-NPT female.
- Fitted with external safety valves.

#### HYDRAULIC ALUMINIUM HAND PUMPS

- WA series pumps are for use with single-acting cylinders.
- Lightweight aluminium pumps, ideal for easy portability and handling.
- Two speed models to provide rapid cylinder advance until contact is made with the load.
- Hydraulic outlet port: 3/8"-NPT female.
- Fitted with external safety valves to prevent overpressure.
- Fitted with handle clip for ease of carrying.