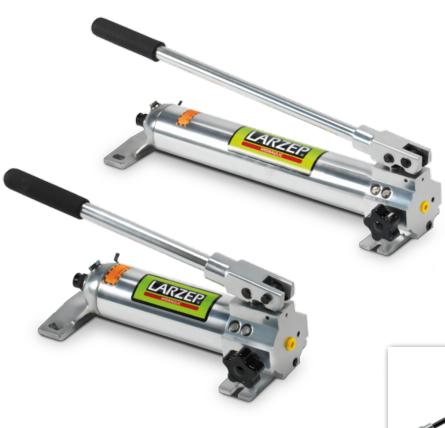

# **WA** ALUMINIUM HAND PUMPS

- Maximum working pressure 700 bar.
- For use with single-acting cylinders.
- Lightweight aluminium pumps.
- Two speed models.
- Hydraulic outlet port: 3/8"-NPT female.
- Fitted with external safety valves.

#### HYDRAULIC ALUMINIUM HAND PUMPS

- WA series pumps are for use with single-acting cylinders.
- Lightweight aluminium pumps, ideal for easy portability and handling.
- Two speed models to provide rapid cylinder advance until contact is made with the load.
- Hydraulic outlet port: 3/8"-NPT female.
- Fitted with external safety valves to prevent overpressure.
- Fitted with handle clip for ease of carrying.

### **Performance under Pressure**

Hydraulic Steel Hand Pumps W-Series and X-Series.

| Model   | Α   | В   | С   | D  | Е   | F   | G     | н   | J    | к  | L    | R        |
|---------|-----|-----|-----|----|-----|-----|-------|-----|------|----|------|----------|
| LARZEP  | mm  | mm  | mm  | mm | mm  | mm  | mm    | mm  | mm   | mm | mm   | н        |
| WA20507 | 361 | 140 | 141 | 51 | 435 | 124 | 295,0 | 108 | 11,2 | 10 | 11,2 | 3/8"-NPT |
| WA21207 | 556 | 140 | 141 | 51 | 625 | 124 | 489,5 | 108 | 11,2 | 10 | 11,2 | 3/8"-NPT |

| Model   | Usable oil      | Handel effort | Oil displacement      | t per stroke (cm³)    | Pressure r            | Weight                |     |
|---------|-----------------|---------------|-----------------------|-----------------------|-----------------------|-----------------------|-----|
| LARZEP  | cm <sup>3</sup> | kg            | 1 <sup>st</sup> Stage | 2 <sup>nd</sup> Stage | 1 <sup>st</sup> Stage | 2 <sup>nd</sup> Stage | kg  |
| WA20507 | 500             | 29            | 13,4                  | 2,6                   | 20                    | 700                   | 3,7 |
| WA21107 | 1.100           | 43            | 15,0                  | 3,1                   | 20                    | 700                   | 5,0 |